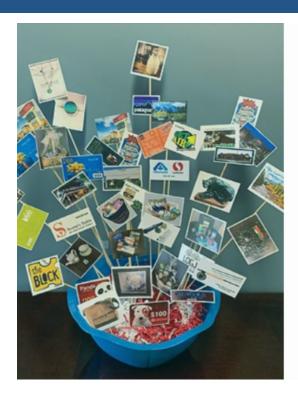

# SUPPORT MONTANA SHARES FOR A CHANCE TO WIN!

The 2019 Montana Shares raffle is open, and you won't want to miss the chance to win some of the great prizes. The raffle will be held on Friday, September 13 and you need not be present to win.

There are 39 awesome prizes, including nine prize packages!

Click **HERE** to read more about each of the prizes and to print the raffle tickets. Please mail your check and the raffle tickets to:

Montana Shares PO Box 883 Helena, MT 59624